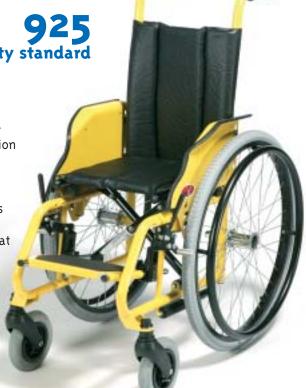

## the companion for your child

The 925 is the number one in wheelchairs for children. It is the companion for your child and provides you with the assurance of quality. For example, the robust metal tubing can resist small knocks and special

clothing protectors ensure that clothing does not become entangled in the wheels of the wheelchair.