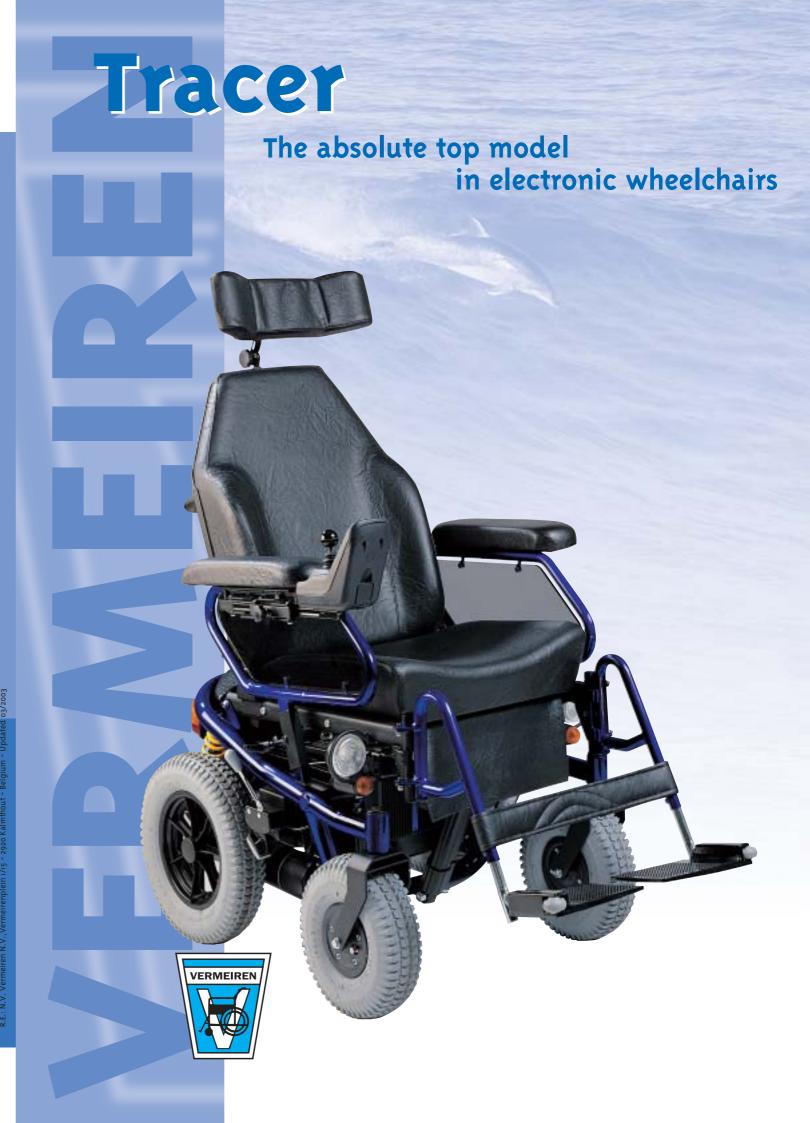

# Tracer

# The trusty companion away from home

The Tracer is a trusty companion for those who are frequently away from home. This top wheelchair has a fixed frame that gives **extra robustness**.

The tread on the rear tyres gives extra grip and the **anti- tipping system** prevents the wheelchair from tipping over
backwards. The rear wheels are fitted with special springs
which substantially increase the comfort when moving in a
wheelchair-unfriendly environment.

Your safety has also been taken into consideration. The Tracer is equipped with **lights and indicators.** This means that you can leave home at any time of the day.

## Powerful and high endurance

The motors in the Tracer are the latest generation of motors. The 200 Watts enables you to go up slight inclines without problems.

The rechargeable and maintenance-free batteries (2x12V/60 aH) provide enough power for about 35 km. The quick-action coupling also ensures that they can be removed easily, so enabling the wheelchair to be

put in the car without involving heavy lifting.

The **speed** can be adjusted and is a maximum of 6 or 11 km/hour. Decoupling of the motors is easy and is achieved in one action.