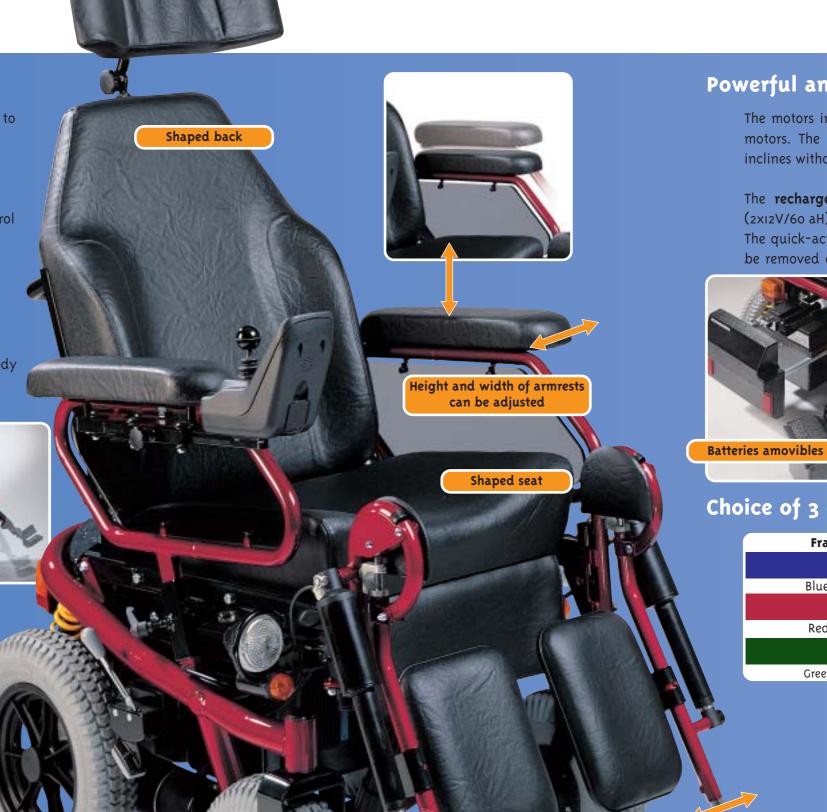

#### **Every comfort**

The shaped seat and back provide **optimum support** for the body and guarantee very high seating comfort. New to the

Tracer is that the back and seat can be electronically adjusted, enabling you to take up a

the armrests can be adjusted in both height and width. The **controlunit** can also be easily folded away.

## Powerful and high endurance

The motors in the Tracer are the latest generation of motors. The 200 Watts enables you to go up slight inclines without problems.

The rechargeable and maintenance-free batteries (2x12V/60 aH) provide enough power for about 35 km. The quick-action coupling also ensures that they can be removed easily, so enabling the wheelchair to be

## Choice of 3 colour combinations

| Frame     | Upholstery |  |  |  |
|-----------|------------|--|--|--|
|           |            |  |  |  |
| Blue C20  | Black      |  |  |  |
|           |            |  |  |  |
| Red C21   | Black      |  |  |  |
|           |            |  |  |  |
| Green C26 | Black      |  |  |  |