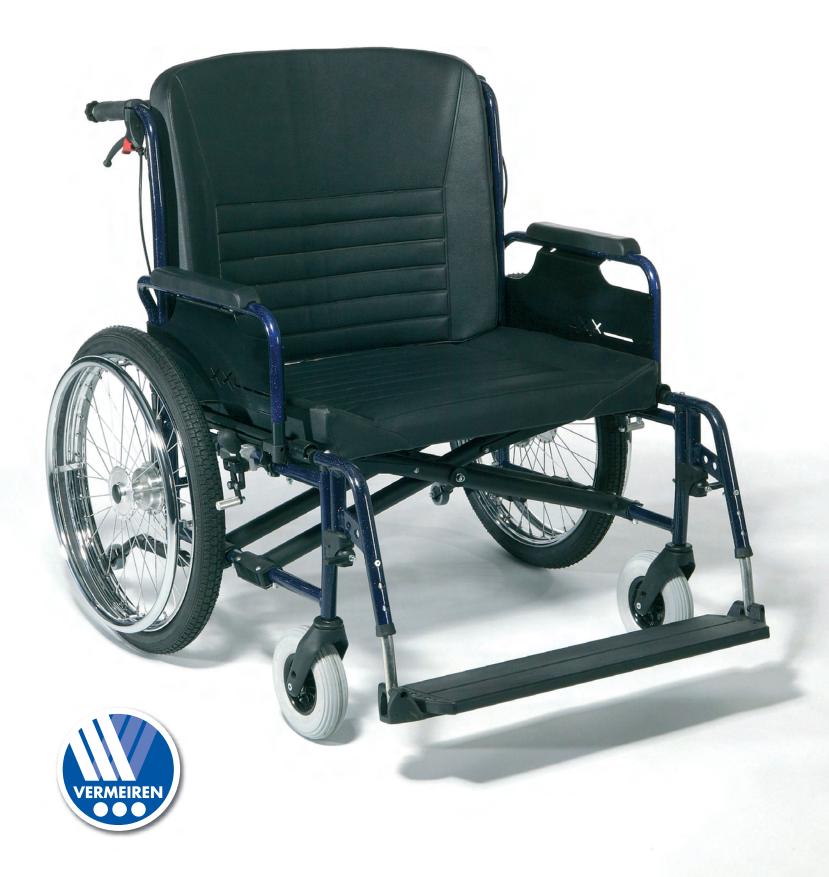

#### **Special big sizes**

Foldable wheelchair in aluminium with a double cross. The Eclips XXL brings you the original comfort with its anatomical seat and back. This wheelchair, with special reinforced rear wheels, can support a person up to 200 kg. The transfer of a person into the chair is very easy due to the removable armrests in aluminium.