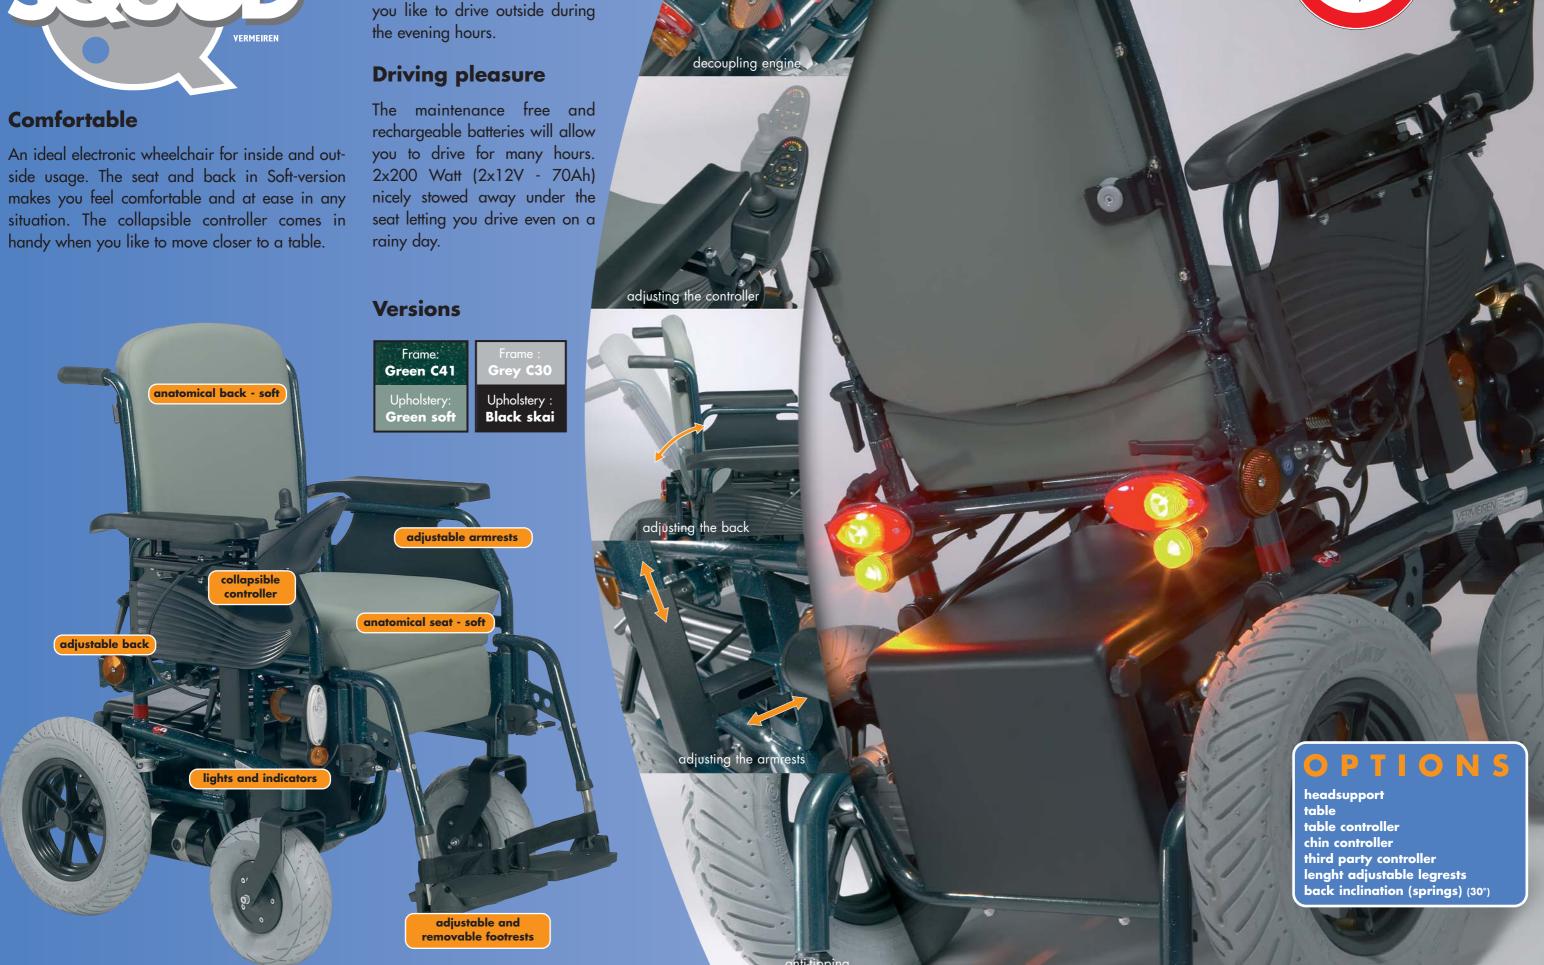

Subject to technical alterations

Standard lights, front and back, will ensure optimal safety when you like to drive outside during the evening hours.