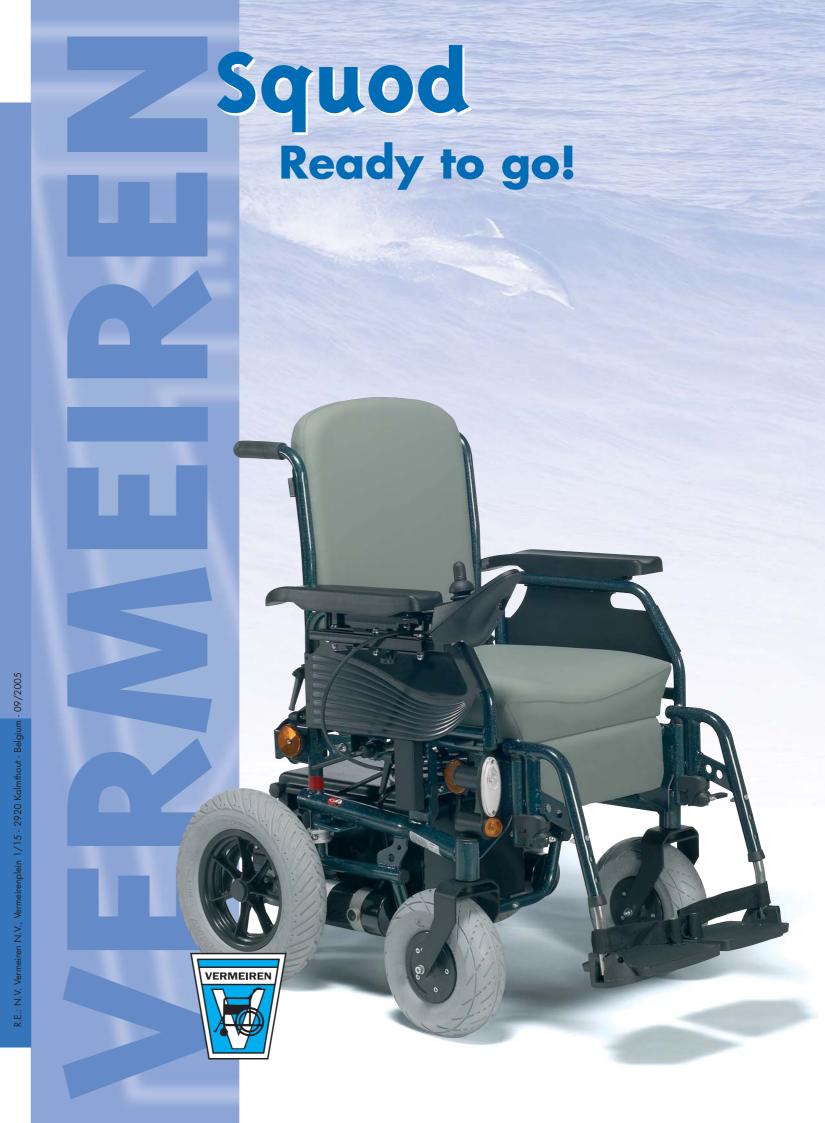

## **Technical information Squod**

| total          | folded width | seat<br>width  | height<br>armrests    | seat<br>height | total<br>height | total length      | seat<br>depth  | back<br>height | max.<br>users<br>weight | weight                        |
|----------------|--------------|----------------|-----------------------|----------------|-----------------|-------------------|----------------|----------------|-------------------------|-------------------------------|
| 60<br>65<br>71 |              | 39<br>44<br>50 | Min 20<br>&<br>Max 25 | 53<br>53<br>53 | 99<br>99<br>99  | 105<br>105<br>105 | 44<br>44<br>44 | 51<br>51<br>51 | 130<br>130              | 44(+50)<br>44(+50)<br>44(+50) |

Deviations in sizes and weight (1,5 cm and 1,5 kg) are possible