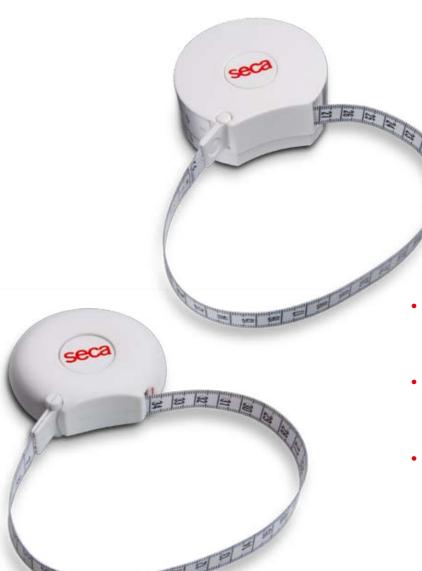

# seca 203 & seca 201

## Ergonomic Measuring Tape

new

- Retractable measuring tape for precise body measurements.
- WHR calculator for quick determination of body fat distribution (only 203).
- WHR scale of metal for long life (only 203).

## Two high-quality medical products.

n the seca 203 and 201 you've found exactly the right products if you're in search of a measuring tape that is clearly a cut above the rest. Or if you're looking for a measuring tape with millimeter markings that can accurately measure to five millimeters.

The seca 201 is a true medical product. It's very easy to pull out the tape, which just as easily clicks back into place. Handling is extraordinarily convenient. Made of durable

materials, the scale features a tape with a top measurement of 205 centimeters and its own low weight of only 55 grams.