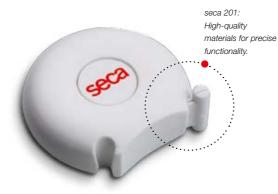

The seca 201 is a true medical product. It's very easy to pull out the tape, which just as easily clicks back into place. Handling is extraordinarily convenient. Made of durable

materials, the scale features a tape with a top measurement of 205 centimeters and its own low weight of only 55 grams.

#### seca 203:

- Measurement range: 15 205 cm
- Division: 1mm
- Diameter: 70 mm
- Height: 28 mm
- Weight of device: about 75 g
- Function: WHR calculator

#### seca 201:

- Measurement range: 15 205 cm
- Division: 1 mm Diameter: 70 mm
- Height: 22 mm
- Weight of device: about 55 g